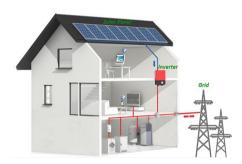

To: Name: Tel: E-mail: Company Name:

Contact Person: Whatsapp&Wechat: E-mail: Skype: Company Web:

| QUOTATION OF 8KW ON Grid Solar System |                                             |                            |                                              |          |                   |        |
|---------------------------------------|---------------------------------------------|----------------------------|----------------------------------------------|----------|-------------------|--------|
| Item                                  | Model                                       | Picture                    | Description                                  | Qty(PCS) | <b>Unit Price</b> | Amount |
| 1                                     | GS460-72HC                                  | 65MA40-72NC<br>GSM460-72NC | 9BB Half Cell 460W                           | 18       |                   |        |
| 2                                     | DC Combine Box                              | PV COMBINER BOX            | Anti-lighting 2input 2output                 | 1        |                   |        |
| 3                                     | Growatt Inverter<br>with Wifi MOD<br>8TL3-X |                            | Three Phase 380V-415V 50HZ                   | . 1      |                   |        |
| 5                                     | PV Cable                                    |                            | PV 4mm2                                      | 200      |                   |        |
| 6                                     | MC4 Connector                               |                            | Rated current: 30A<br>Rated voltage: 1000VDC | 8        |                   |        |
| 7                                     | Mounting<br>Brackets                        |                            | Roof Brakets                                 | 1        |                   |        |