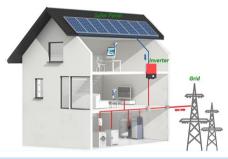

To: Name: Tel: E-mail: Company Name:

Contact Person: Whatsapp&Wechat: E-mail: Skype: Company Web:

| QUOTATION OF 5KW ON Grid Solar System |                                             |                 |                                              |          |            |        |
|---------------------------------------|---------------------------------------------|-----------------|----------------------------------------------|----------|------------|--------|
| ltem                                  | Model                                       | Picture         | Description                                  | Qty(PCS) | Unit Price | Amount |
| 1                                     | GS460-72HC                                  | 65M449-72HC     | 9BB Half Cell 460W                           | 11       |            |        |
| 2                                     | DC Combine Box                              | PV COMBINER BOX | Anti-lighting 1input 1output                 | 1        |            |        |
| 3                                     | Growatt Inverter<br>with Wifi MOD<br>5TL3-X |                 | Three Phase 380V-415V 50HZ                   | . 1      |            |        |
| 5                                     | PV Cable                                    |                 | PV 4mm2                                      | 100      |            |        |
| 6                                     | MC4 Connector                               |                 | Rated current: 30A<br>Rated voltage: 1000VDC | 4        |            |        |
| 7                                     | Mounting<br>Brackets                        |                 | Roof Brakets                                 | 1        |            |        |
| Final Exw Price                       |                                             |                 |                                              |          |            |        |