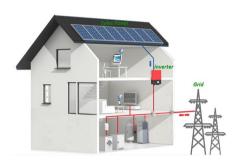

To: Name: Tel: E-mail: Company Name:

Contact Person: Whatsapp&Wechat: E-mail: Skype: Company Web:

| QUOTATION OF 11KW ON Grid Solar System |                                                 |                            |                                              |          |            |        |  |
|----------------------------------------|-------------------------------------------------|----------------------------|----------------------------------------------|----------|------------|--------|--|
| Item                                   | Model                                           | Picture                    | Description                                  | Qty(PCS) | Unit Price | Amount |  |
| 1                                      | GS460-72HC                                      | GSM44B-72HC<br>GSM46B-72HC | 9BB Half Cell 460W                           | 24       |            |        |  |
| 2                                      | DC Combine Box                                  | PV COMBINER BOX            | Anti-lighting 2input 2output                 | 1        |            |        |  |
| 3                                      | Growatt Inverter<br>with Wifi MOD<br>11000TL3-X | ·                          | Three Phase 380V-415V 50HZ                   | 1        |            |        |  |
| 5                                      | PV Cable                                        |                            | PV 4mm2                                      | 200      |            |        |  |
| 6                                      | MC4 Connector                                   |                            | Rated current: 30A<br>Rated voltage: 1000VDC | 8        |            |        |  |
| 7                                      | Mounting<br>Brackets                            |                            | Roof Brakets Iron                            | 1        |            |        |  |